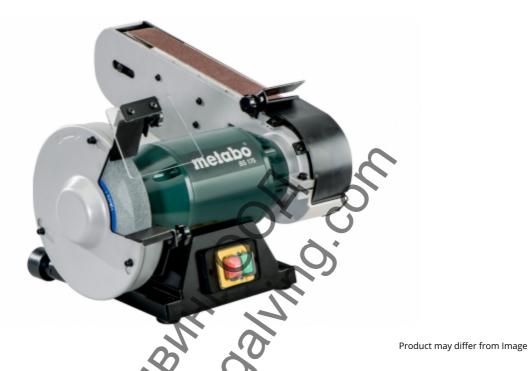

## BS 175 (601750000) Combo Bench Grinder

(220-240 V / 50 Hz); Cardboard box

Order no. 601750000 EAN 4007430193247

- Sturdy machine for sophisticated sharpening, grinding and deburring tasks
   Laura last as a line of the second state of
- Large belt sanding arm which can be continuously tilted by 90° for processing wood and metal work pieces
- Low-noise and low-vibration, maintenance-free induction motor
- Motor for single phase alternating current
- Protective covers closed on the sides with extraction rozzle
- Protective cover bayonet lock for quick and simple wheel change
- Dust-protected emergency stop switch
- Restart protection: prevents unintentional start-up after power supply interruption
- Workpiece support adjustable without tools
- Large spark protection guards for eye protection
- Vibration-dampening rubber feet for safe support

## **Characteristics**

| Grinding wheels (Ø x thickness x bore)                                                                                  | 175 x 25 x 32 mm / 7 x 1 x 12 1/2 " |
|-------------------------------------------------------------------------------------------------------------------------|-------------------------------------|
| No-load speed                                                                                                           | 2980 rpm                            |
| Rated input power                                                                                                       | 500 W                               |
| Output power                                                                                                            | 310 W                               |
| Breakdown torque                                                                                                        | 2.3 Nm / 20 in-lbs                  |
| Length of belt grinding arm                                                                                             | 285 mm / 11 1/8 "                   |
| Sanding belt                                                                                                            | 50 x 1020 mm / 2 x 40.167 "         |
| Extraction nozzle, inner Ø:                                                                                             | 35 mm / 1 3/8 "                     |
| Weight                                                                                                                  | 14.9 kg / 32.8 lbs                  |
| Cable length                                                                                                            | 2 m / 7 ft                          |
| Scope of delivery                                                                                                       | () Q,                               |
| Regular aluminium oxide sanding disc 60 N Work piece support Hexagonal wrench Fabric belt K 60 Spark protection glasses |                                     |